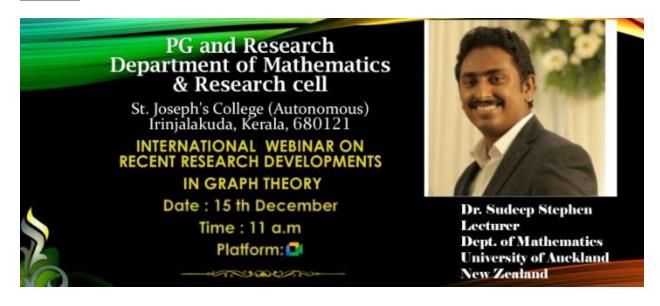

## **International Webinar on Recent Developments on Graph Theory**

Date:15-12-2020

Platform: Microsoft Teams

Coordinator: Dr. Sr. Clare (Dr. Deeni C. J.)

The Post Graduate and Research Department of Mathematics and Research Cell (St.Joseph's College, Irinjalakuda) organized an International webinar on the topic 'Recent Research Developments in Graph Theory' on 15/12/2020 (Tuesday) at 11.00 am through Microsoft Teams. The speaker was Dr. Sudeep Stephen Lecturer, Department of Mathematics, University of Auckland, New Zealand. The webinar helped to build a thorough outline of Recent Research Developments in Graph Theory. Around 220 registered participants were there. The programme started with a silent prayer. Dr. Sr. Clare welcomed the gathering. The programme ended with the vote of thanks of Ms. Alphy Joseph. Feedback of the programme also has been taken after the programme.

#### **Brochure**